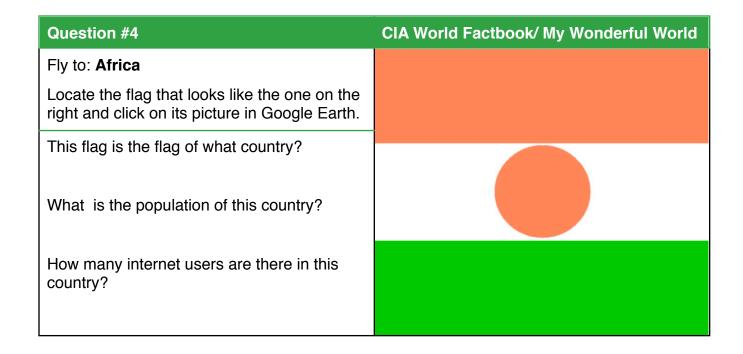

### Fly to:

29°56'34.37"N, 14°14'42.50"E

What animal is in this Tracks for Africa placemark?

What country is this placemark located in?

### **Tracks for Africa**