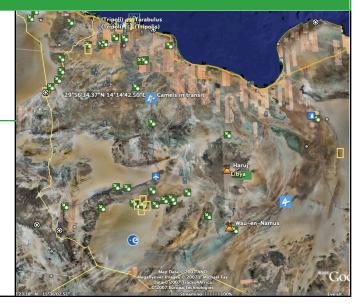

### Fly to:

29°56'34.37"N, 14°14'42.50"E

What animal is in this Tracks for Africa placemark?

What country is this placemark located in?

### **Tracks for Africa**